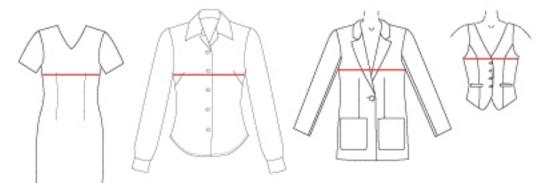

The chest measurement determines the size for jackets and vests. Le tour de poitrine détermine la taille pour veste et gilets.

The neck measurement determines the size for shirts.

Le tour de cou détermine la taille pour chemises.