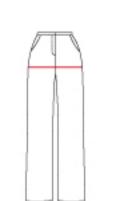

The waist measurement determines the size for pants. Le tour de taille détermine la taille pour pantalons.

MISSES': About 5'5" (1.65cm) to 5'6" (1.68cm) height. MISS PETITE: About 5'2" (1.57cm) to 5'3" (1.60cm) height.