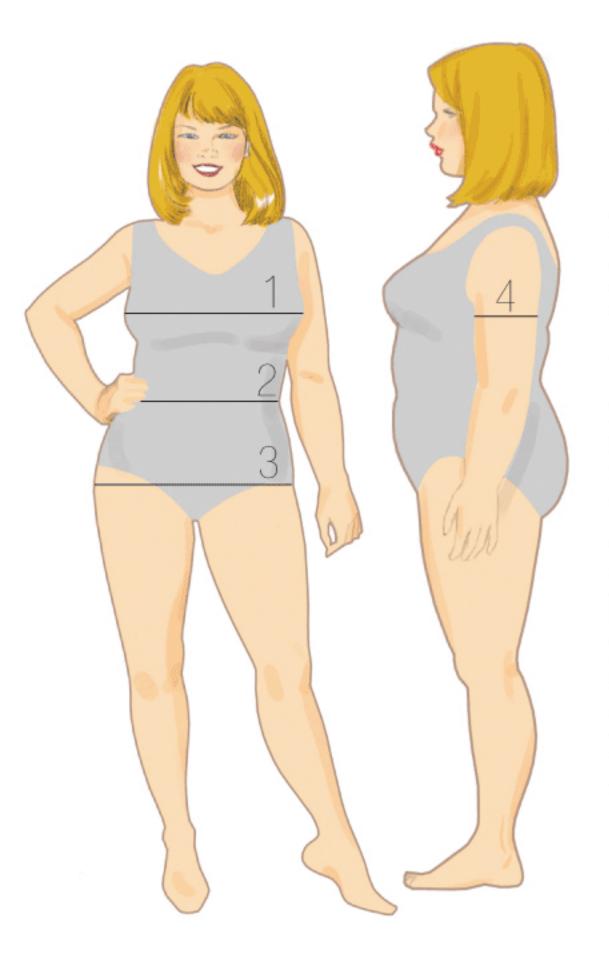

#### **MEASURE YOUR BODY**

- BUST—around the fullest part of the bust
- CHEST—around the chest, above the bust, under the arms
- 3 **WAIST**—around natural waist
- 4 HIP—around fullest part of hip
- BACK WAIST LENGTH—From the base of neck to the natural waistline
- HEIGHT—Measure (without shoes) standing against a wall

#### **MESUREZ VOTRE CORPS**

- POITRINE—autour de la partie plus forte de la poitrine
- BUSTE—autour du buste, au-dessus de la poitrine, sous les bras
- ☐ TAILLE—autour de la taille naturelle
- 4 HANCHES—autour de la partie plus forte
- LONGUEUR DOS—Depuis la base du cou jusqu'à la taille naturelle
- TAILLE—Mesurez en vous tenant debout (sans chaussures) et en vous appuyant contre un mur