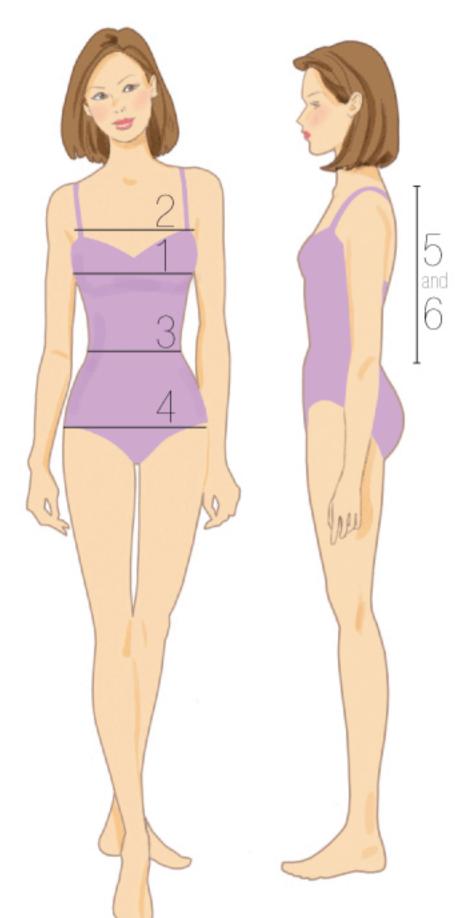

#### **MEASURE YOUR BODY**

- BUST—around the fullest part of the bust
- CHEST—around the chest, above the bust, under the arms
- 3 **WAIST**—around natural waist
- 4 HIP—around fullest part of hip
- BACK WAIST LENGTH—From the base of neck to the natural waistline
- HEIGHT—Measure (without shoes) standing against a wall

#### **MESUREZ VOTRE CORPS**

- POITRINE—autour de la partie plus forte de la poitrine
- BUSTE—autour du buste, au-dessus de la poitrine, sous les bras
- ☐ TAILLE—autour de la taille naturelle
- 4 HANCHES—autour de la partie plus forte
- LONGUEUR DOS—Depuis la base du cou jusqu'à la taille naturelle
- TAILLE—Mesurez en vous tenant debout (sans chaussures) et en vous appuyant contre un mur