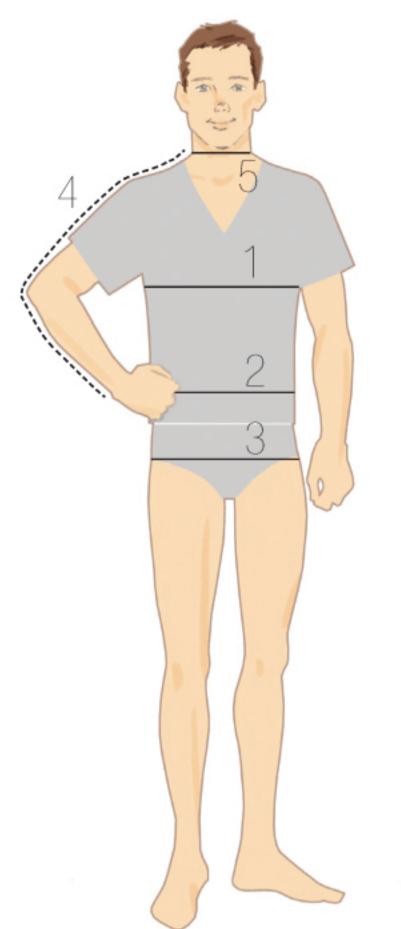

#### **MEASURE YOUR BODY**

- BUST—around the fullest part of the bust
- CHEST—around the chest, above the bust, under the arms
- 3 **WAIST**—around natural waist
- 4 HIP—around fullest part of hip
- BACK WAIST LENGTH—From the base of neck to the natural waistline
- HEIGHT—Measure (without shoes) standing against a wall

#### **MESUREZ VOTRE CORPS**

- POITRINE—autour de la partie plus forte de la poitrine
- BUSTE—autour du buste, au-dessus de la poitrine, sous les bras
- ☐ TAILLE—autour de la taille naturelle
- 4 HANCHES—autour de la partie plus forte
- LONGUEUR DOS—Depuis la base du cou jusqu'à la taille naturelle
- TAILLE—Mesurez en vous tenant debout (sans chaussures) et en vous appuyant contre un mur