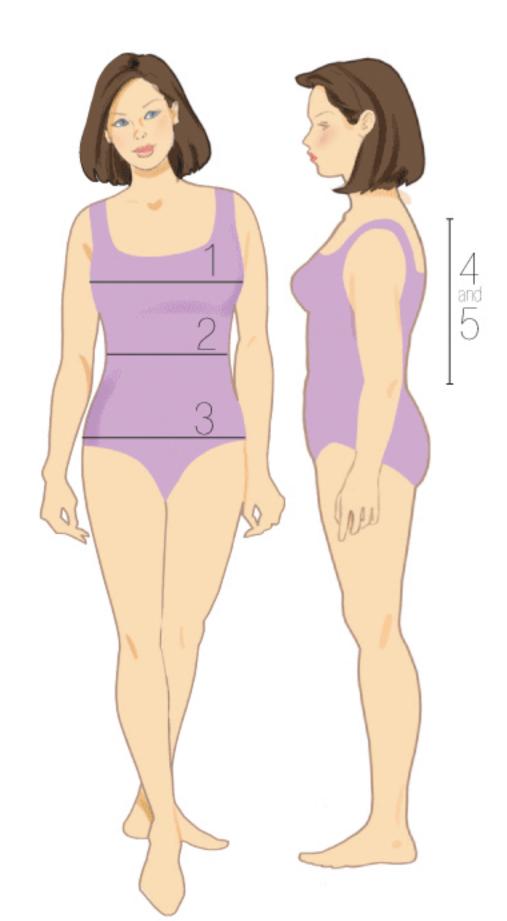

JEUNES FEMMES: Environ 165cm à 167cm de stature. PETITES JEUNES FEMMES: Environ 157cm à 160cm de stature.

| SIZES<br>TAILLES |                                       |     | 2 CHEST<br>BUSTE                      |     |                                       | 3 WAIST TAILLE |                                       | HIP<br>TOUR DE<br>HANCHES |                    | BACK<br>WAIST LENGTH<br>LONGEUR DEU DOS |                                | CK WAIST LENGTH<br>DU DOS TAILLE PETITE |
|------------------|---------------------------------------|-----|---------------------------------------|-----|---------------------------------------|----------------|---------------------------------------|---------------------------|--------------------|-----------------------------------------|--------------------------------|-----------------------------------------|
|                  | in.                                   | cm. | in.                                   | cm. | in.                                   | cm.            | in.                                   | cm.                       | in.                | cm.                                     | in.                            | cm.                                     |
| 4                | <b>29</b> <sup>1</sup> / <sub>2</sub> | 75  | <b>27</b> <sup>1</sup> / <sub>2</sub> | 70  | 22                                    | 56             | 31 <sup>1</sup> / <sub>2</sub>        | 80                        | 15 <sup>1</sup> /4 | 39                                      | 14                             | 35.5                                    |
| 6                | 30 <sup>1</sup> / <sub>2</sub>        | 78  | 28 <sup>1</sup> /2                    | 73  | 23                                    | 58             | <b>32</b> <sup>1</sup> / <sub>2</sub> | 83                        | 15 <sup>1</sup> /2 | 39.5                                    | 14 <sup>1</sup> /4             | 36                                      |
| 8                | 31 <sup>1</sup> /2                    | 80  | 29 <sup>1</sup> /2                    | 75  | 24                                    | 61             | 33 <sup>1</sup> / <sub>2</sub>        | 85                        | 15 <sup>3</sup> /4 | 40                                      | 14 <sup>3</sup> /4             | 37.5                                    |
| 10               | 32 <sup>1</sup> /2                    | 83  | 30 <sup>1</sup> / <sub>2</sub>        | 78  | 25                                    | 64             | <b>34</b> <sup>1</sup> / <sub>2</sub> | 88                        | 16                 | 40.5                                    | 15                             | 38                                      |
| 12               | 34                                    | 87  | 32                                    | 81  | <b>26</b> <sup>1</sup> / <sub>2</sub> | 67             | 36                                    | 92                        | 16 <sup>1</sup> /4 | 41.5                                    | 15 <sup>1</sup> / <sub>4</sub> | 39                                      |
| 14               | 36                                    | 92  | 34                                    | 87  | 28                                    | 71             | 38                                    | 97                        | 16 <sup>1</sup> /2 | 42                                      | 15 <sup>1</sup> /2             | 39.5                                    |
| 16               | 38                                    | 97  | 36                                    | 92  | 30                                    | 76             | 40                                    | 102                       | 16 <sup>3</sup> /4 | 42.5                                    | 15 <sup>3</sup> /4             | 40                                      |
| 18               | 40                                    | 102 | 38                                    | 97  | 32                                    | 81             | 42                                    | 107                       | 17                 | 43                                      | 16                             | 40.5                                    |
| 20               | 42                                    | 107 | 40                                    | 102 | 34                                    | 87             | 44                                    | 112                       | 17 <sup>1</sup> /4 | 44                                      | 16 <sup>1</sup> /4             | 41                                      |
| 22               | 44                                    | 112 | 42                                    | 107 | 37                                    | 94             | 46                                    | 117                       | 17 <sup>1</sup> /2 | 44.5                                    | 16 <sup>1</sup> /2             | 42                                      |
| 24               | 46                                    | 117 | 44                                    | 112 | 39                                    | 99             | 48                                    | 122                       | 17 <sup>3</sup> /4 | 45                                      | 16 <sup>3</sup> /4             | 42.5                                    |
| 26               | 48                                    | 122 | 46                                    | 117 | 41 <sup>1</sup> / <sub>2</sub>        | 104            | 50                                    | 127                       | 18                 | 46                                      | 17                             | 43                                      |
|                  |                                       |     |                                       |     |                                       |                |                                       |                           |                    |                                         |                                |                                         |

WOMEN'S: About 5'5" to 5'6" height. WOMEN'S PETITE: About 5'2" to 5'3" height.

FEMMES: Environ 165cm à 167cm de stature. PETITES FEMMES: Environ 157cm à 160cm de stature.

| SIZES<br>TAILLES | BUST |     |                    | WAIST TAILLE |     | 3 HIP<br>HANCHES |                                | BACK WAIST LENGTH<br>LONGUEUR DU DOS |                                | K WAIST LENGTH<br>DU<br>PETITE |
|------------------|------|-----|--------------------|--------------|-----|------------------|--------------------------------|--------------------------------------|--------------------------------|--------------------------------|
| s                | in.  | cm. | in.                | cm.          | in. | cm.              | in.                            | cm.                                  | in.                            | cm.                            |
| 16W              | 38   | 97  | 31                 | 78           | 40  | 102              | 16 <sup>3</sup> / <sub>4</sub> | 42.5                                 | 16                             | 40.5                           |
| 18W              | 40   | 102 | 33                 | 84           | 42  | 107              | 17 <sup>1</sup> /8             | 43                                   | 16 <sup>1</sup> /8             | 41                             |
| 20W              | 42   | 107 | 35                 | 89           | 44  | 112              | 17 <sup>1</sup> /4             | 44                                   | 16 <sup>1</sup> /4             | 41.5                           |
| 22W              | 44   | 112 | 37                 | 94           | 46  | 117              | 17 <sup>3</sup> /8             | 44                                   | 16 <sup>3</sup> /8             | 42                             |
| 24W              | 46   | 117 | 39                 | 99           | 48  | 122              | 17 <sup>1</sup> /2             | 44.5                                 | 16 <sup>1</sup> /2             | 42                             |
| 26W              | 48   | 122 | 41 <sup>1</sup> /2 | 105          | 50  | 127              | 17 <sup>5</sup> /8             | 45                                   | 16 <sup>5</sup> /8             | 42.5                           |
| 28W              | 50   | 127 | 44                 | 112          | 52  | 132              | 17 <sup>3</sup> /4             | 45                                   | 16 <sup>3</sup> / <sub>4</sub> | 42.5                           |
| 30W              | 52   | 132 | 46 <sup>1</sup> /2 | 118          | 54  | 137              | 17 <sup>7</sup> /8             | 45.5                                 | 16 <sup>7</sup> /8             | 43                             |
| 32W              | 54   | 137 | 49                 | 124          | 56  | 142              | 18                             | 46                                   | 17                             | 43                             |