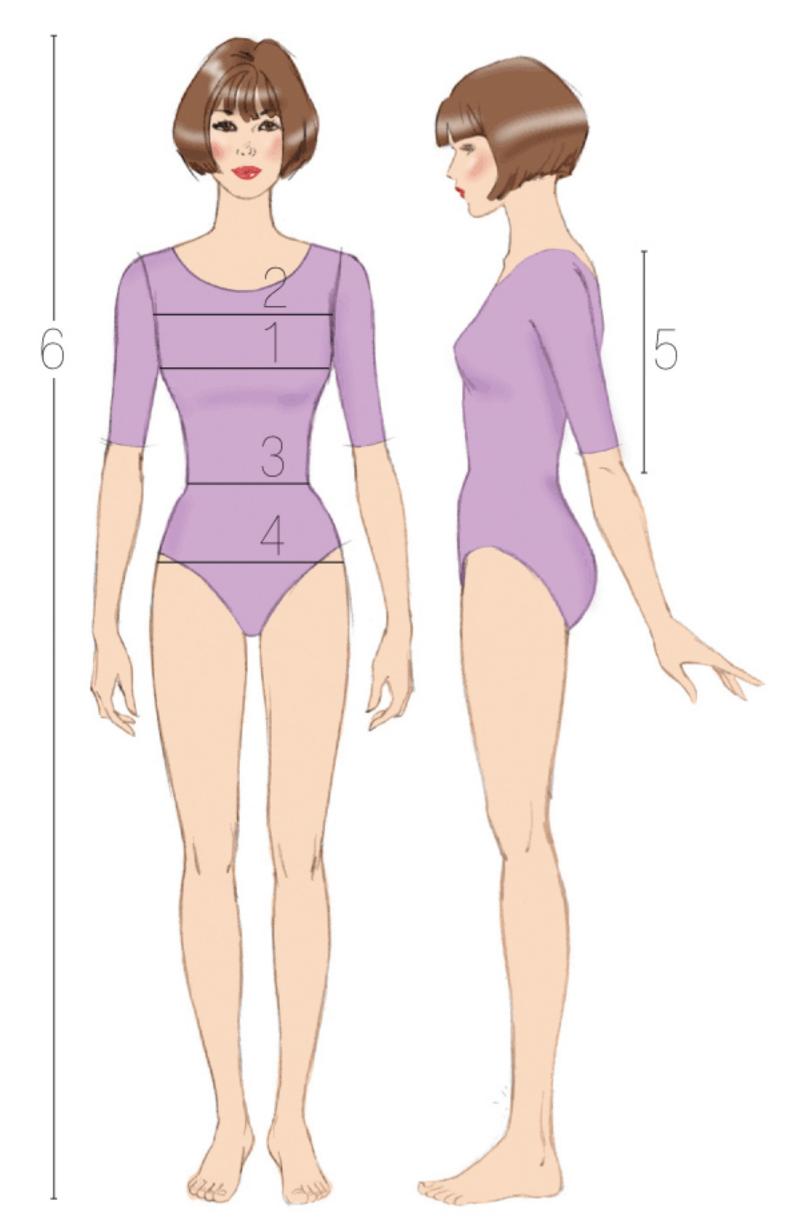

#### **MEASURE YOUR BODY**

- BUST—around the fullest part of the bust
- CHEST—around the chest, above the bust, under the arms
- 3 **WAIST**—around natural waist
- 4 HIP—around fullest part of hip
- BACK WAIST LENGTH—From the base of neck to the natural waistline
- HEIGHT—Measure (without shoes) standing against a wall

#### **MESUREZ VOTRE CORPS**

- POITRINE—autour de la partie plus forte de la poitrine
- BUSTE—autour du buste, au-dessus de la poitrine, sous les bras
- ☐ TAILLE—autour de la taille naturelle
- 4 HANCHES—autour de la partie plus forte
- LONGUEUR DOS—Depuis la base du cou jusqu'à la taille naturelle
- TAILLE—Mesurez en vous tenant debout (sans chaussures) et en vous appuyant contre un mur

NOTE: Sizes listed are not the same as Ready-To-Wear garment sizes. It is important you measure your body; select the proper size using the BODY MASUREMENTS CHART for a good fitting garment. NOTE: Les tailles indiquées ne sont pas les mêmes que celles des prêts-à-porter. Il est important que vous mesurez votre corps en utilisant le TABLEAU DE MESURES DU CORPS pour avoir un vêtement bien ajusté.

The bust measurement determines the size for dresses & tops. Le tour de poitrine détermine la taille pour robes et hauts.

The hip measurement determines the size for pants & skirts. Le tour de hanches détermine la taille pour pantalons et jupes.

The bust measurement determines the size Le tour de poitrine détermine la taille

The hip measurement determines the size Le tour de hanches détermine la taille