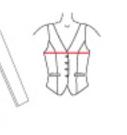

The bust measurement determines the size for dresses & tops. Le tour de poitrine détermine la taille pour robes et hauts.

The hip measurement determines the size for pants & skirts. Le tour de hanches détermine la taille pour pantalons et jupes.

The bust measurement determines the size Le tour de poitrine détermine la taille

The hip measurement determines the size Le tour de hanches détermine la taille