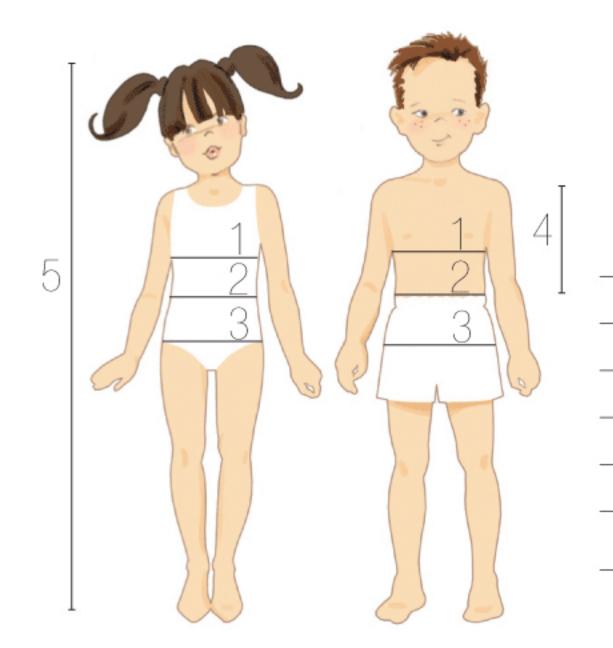

**CHILDREN:** Child who is walking and not wearing diapers. **ENFANTS:** Enfant qui marche et ne porte pas de couches.

| SIZES<br>TAILLES | CHEST<br>BUSTE                        |     | 2 WAIST TAILLE                        |     | 3 HIP<br>BASSIN                |     |                                | AIST LENGTH<br>UR DU DOS | 5 HEIGHT<br>STATURE |     |  |
|------------------|---------------------------------------|-----|---------------------------------------|-----|--------------------------------|-----|--------------------------------|--------------------------|---------------------|-----|--|
|                  | in.                                   | cm. | in.                                   | cm. | in.                            | cm. | in.                            | cm.                      | in.                 | cm. |  |
| 2                | 21                                    | 53  | 20                                    | 51  |                                |     | 8 <sup>1</sup> / <sub>2</sub>  | 22                       | 35                  | 89  |  |
| 3                | 22                                    | 56  | 20 <sup>1</sup> / <sub>2</sub>        | 52  |                                |     | 9                              | 23                       | 38                  | 97  |  |
| 4                | 23                                    | 58  | 21                                    | 53  | 24                             | 61  | 91/2                           | 24                       | 41                  | 104 |  |
| 5                | 24                                    | 61  | <b>21</b> <sup>1</sup> / <sub>2</sub> | 55  | 25                             | 64  | 10                             | 25.5                     | 44                  | 112 |  |
| 6                | 25                                    | 64  | 22                                    | 56  | 26                             | 66  | 10 <sup>1</sup> / <sub>2</sub> | 27                       | 47                  | 119 |  |
| 6x               | <b>25</b> <sup>1</sup> / <sub>2</sub> | 65  | <b>22</b> <sup>1</sup> / <sub>2</sub> | 57  | 26 <sup>1</sup> / <sub>2</sub> | 67  | 10 <sup>3</sup> / <sub>4</sub> | 27.5                     | 48                  | 122 |  |