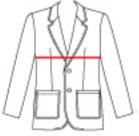

The chest measurement determines the size for jackets and vests. Le tour de poitrine détermine la taille pour veste et gilets.

The neck measurement determines the size for shirts.

Le tour de cou détermine la taille pour chemises.