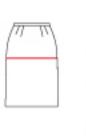

The bust measurement determines the size for dresses & tops. Le tour de poitrine détermine la taille pour robes et hauts.

The hip measurement determines the size for pants & skirts. Le tour de hanches détermine la taille pour pantalons et jupes.

The bust measurement determines the size Le tour de poitrine détermine la taille

The hip measurement determines the size Le tour de hanches détermine la taille