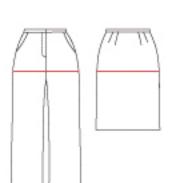

The waist measurement determines the size for pants. Le tour de taille détermine la taille pour pantalons.

MISSES': About 5'5" (1.65cm) to 5'6" (1.68cm) height. MISS PETITE: About 5'2" (1.57cm) to 5'3" (1.60cm) height.

The bust measurement determines the size for dresses & tops. Le tour de poitrine détermine la taille pour robes et hauts.

The hip measurement determines the size for pants & skirts. Le tour de hanches détermine la taille pour pantalons et jupes.