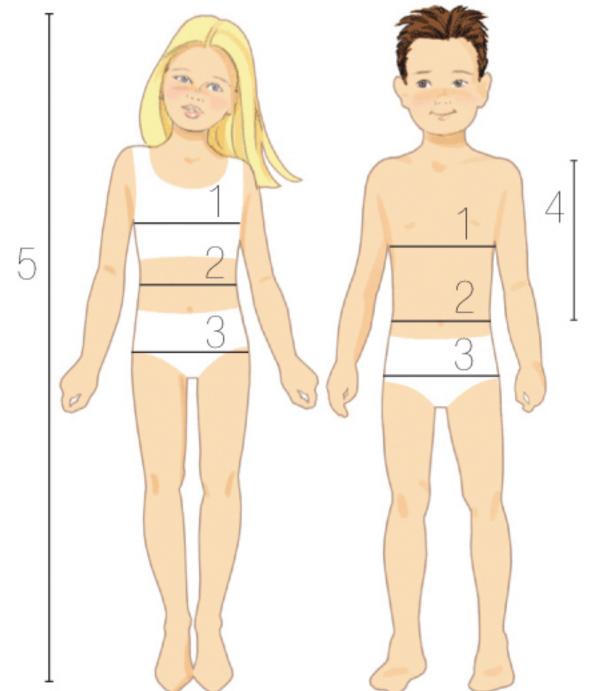

GIRLS / BOYS: For growing girl/boy who has not yet begun to mature. FILLES/GARÇONS: Pour fille/garçon en pleine croissance.

| SIZES<br>TAILLES               | CHEST<br>BUSTE                 |      | WAIST TAILLE                          |     | 3 HIP<br>BASSIN                       |     | 4 BACK                         | 5 HEIGHT<br>STATURE |                                |     |
|--------------------------------|--------------------------------|------|---------------------------------------|-----|---------------------------------------|-----|--------------------------------|---------------------|--------------------------------|-----|
|                                | in.                            | cm.  | i <b>n.</b>                           | cm. | in.                                   | cm. | in.                            | cm.                 | in.                            | cm. |
| 7                              | 26                             | 66   | 23                                    | 58  | 27                                    | 69  | 11 <sup>1</sup> / <sub>2</sub> | 29.5                | 50                             | 127 |
| 8                              | 27                             | 69   | <b>23</b> <sup>1</sup> / <sub>2</sub> | 60  | 28                                    | 71  | 12                             | 31                  | 52                             | 132 |
| 10                             | 28 <sup>1</sup> / <sub>2</sub> | 73   | <b>24</b> <sup>1</sup> / <sub>2</sub> | 62  | 30                                    | 76  | 12 <sup>3</sup> /4             | 32.5                | 56                             | 142 |
| 12                             | 30                             | 76   | <b>25</b> <sup>1</sup> / <sub>2</sub> | 65  | 32                                    | 81  | 13 <sup>1</sup> /2             | 34.5                | 58 <sup>1</sup> / <sub>2</sub> | 149 |
| 14                             | 32                             | 81   | <b>26</b> <sup>1</sup> / <sub>2</sub> | 67  | 34                                    | 87  | 14 <sup>1</sup> /4             | 36                  | 61                             | 155 |
| 16                             | 34                             | 87   | <b>27</b> <sup>1</sup> / <sub>2</sub> | 70  | 36                                    | 92  | 15                             | 38                  | 61 <sup>1</sup> / <sub>2</sub> | 156 |
| GIRL'S PLUS / JE               | EUNE FILLES                    | PLUS |                                       |     |                                       |     |                                |                     |                                |     |
| 8 <sup>1</sup> / <sub>2</sub>  | 30                             | 76   | 28                                    | 71  | 33                                    | 84  | 12 <sup>1</sup> /2             | 32                  | 52                             | 132 |
| 10 <sup>1</sup> / <sub>2</sub> | 30 <sup>1</sup> / <sub>2</sub> | 80   | 29                                    | 74  | <b>34</b> <sup>1</sup> / <sub>2</sub> | 88  | 13 <sup>1</sup> / <sub>4</sub> | 34                  | 56                             | 142 |
| 12 <sup>1</sup> / <sub>2</sub> | 33                             | 84   | 30                                    | 76  | 36                                    | 92  | 14                             | 35.5                | 58 <sup>1</sup> / <sub>2</sub> | 149 |
| 14 <sup>1</sup> / <sub>2</sub> | 34 <sup>1</sup> / <sub>2</sub> | 88   | 31                                    | 79  | 37 <sup>1</sup> /2                    | 96  | 14 <sup>3</sup> / <sub>4</sub> | 37.5                | 61                             | 155 |
| 16 <sup>1</sup> / <sub>2</sub> | 36                             | 92   | 32                                    | 81  | 39                                    | 99  | 15 <sup>1</sup> /2             | 39.5                | 63 <sup>1</sup> / <sub>2</sub> | 161 |