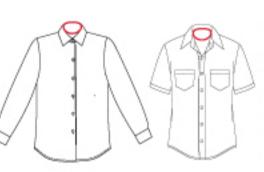

The chest measurement determines the size for jackets and vests. Le tour de poitrine détermine la taille pour veste et gilets.

The neck measurement determines the size for shirts.

Le tour de cou détermine la taille pour chemises.