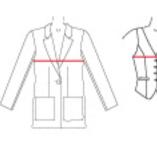

The chest measurement determines the size for jackets and vests. Le tour de poitrine détermine la taille pour veste et gilets.

The neck measurement determines the size for shirts.

Le tour de cou détermine la taille pour chemises.