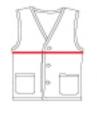

The chest measurement determines the size for jackets and vests. Le tour de poitrine détermine la taille pour veste et gilets.

The neck measurement determines the size for shirts.

Le tour de cou détermine la taille pour chemises.