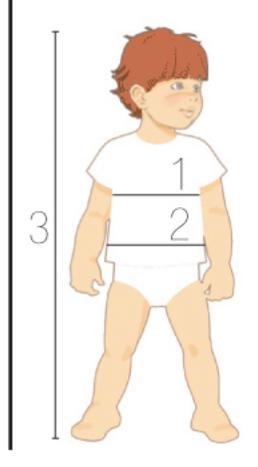

INFANTS: For babies who are not yet walking. BÉBÉS: Pour bébés qui ne marchent pas encore.

| SIZES<br>TAILLES | WEI0<br>POI        |       | 1 HE  | AGE<br>AGE |        |
|------------------|--------------------|-------|-------|------------|--------|
|                  | lbs.               | kg.   | in.   | cm.        | months |
| Newborn          | 8-12               | 4-6   | 18-24 | 46-61      | 0-3    |
| Small            | 13-17              | 6-8   | 25-26 | 64-66      | 6      |
| Medium           | 18-21              | 8-10  | 27-28 | 69-71      | 9      |
| Large            | 22-25              | 10-11 | 29-30 | 74-76      | 12     |
| X-Large          | <b>26-29</b> 12-13 |       | 31-32 | 79-81      | 18-24  |

TODDLERS': Between a baby and child. Pants have diaper allowance. JEUNES ENFANTS: Pour les tailles entre bébé et jeune enfant.

| SIZES<br>AILLES | CHEST<br>BUSTE |     | 2 wai                                 |     | 3 HEIGHT<br>STATURE |     |  |
|-----------------|----------------|-----|---------------------------------------|-----|---------------------|-----|--|
|                 | in.            | cm. | in.                                   | cm. | in.                 | cm. |  |
| 1/2             | 19             | 48  | 19                                    | 48  | 28                  | 71  |  |
| 1               | 20             | 51  | 19 <sup>1</sup> /2                    | 50  | 31                  | 79  |  |
| 2               | 21             | 53  | 20                                    | 51  | 34                  | 87  |  |
| 3               | 22             | 56  | <b>20</b> <sup>1</sup> / <sub>2</sub> | 52  | 37                  | 94  |  |
| 4               | 23             | 58  | 21                                    | 53  | 40                  | 102 |  |