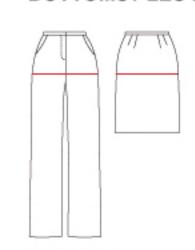

#### BOTTOMS / LES FONDS / PARTES INFERIORES

The hip measurement determines the size Le tour de hanches détermine la taille La medida de las caderas determina la talla

WOMEN'S: About 5'5" to 5'6" height. WOMEN'S PETITE: About 5'2" to 5'3" height.

#### BOTTOMS / LES FONDS / PARTES INFERIORES

The hip measurement determines the size Le tour de hanches détermine la taille La medida de las caderas determina la talla