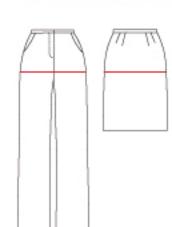

#### BOTTOMS / LES FONDS / PARTES INFERIORES

The hip measurement determines the size Le tour de hanches détermine la taille La medida de las caderas determina la talla

WOMEN'S: About 5'5" to 5'6" height. WOMEN'S PETITE: About 5'2" to 5'3" height.

#### BOTTOMS / LES FONDS / PARTES INFERIORES

The hip measurement determines the size Le tour de hanches détermine la taille La medida de las caderas determina la talla