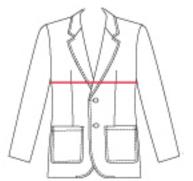

#### JACKETS / VESTE / CHAQUETAS VEST / GILETS / CHALECOS

The chest measurement determines the size Le tour de poitrine détermine la taille La medida del pecho determina la talla