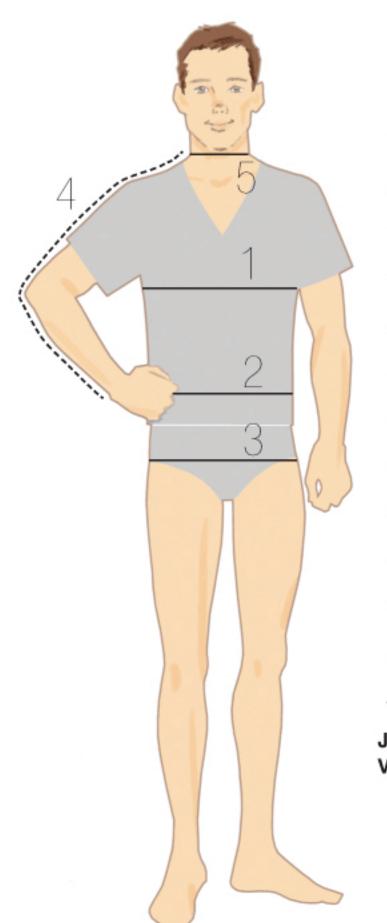

#### MEN'S: For men of average build; about 5'10" height.

HOMMES: Pour hommes de corpulence moyenne; environ 177cm de stature.

HOMBRES: Para hombres de contextura mediana; aproximadamente 177cm de estatura.

| SIZES<br>TAILLES<br>TALLAS | CHEST TOUR DE BUSTE CONTORNO PECHO |       | WAIST TOUR DE TAILLE CONTORNO CINTURA |     | HIP (SEAT) TOUR DE BASSIN CONTORNO CADERA |     | SHIRT SI<br>MANCHE<br>MANGA | DE CHEMISE | NECKBAND<br>TOUR DE COU<br>CONTORNO CUELLO |      |  |
|----------------------------|------------------------------------|-------|---------------------------------------|-----|-------------------------------------------|-----|-----------------------------|------------|--------------------------------------------|------|--|
|                            | in.                                | cm    | in.                                   | cm  | in.                                       | cm  | in.                         | cm         | in.                                        | cm   |  |
| 34                         | 34                                 | 87    | 28                                    | 71  | 35                                        | 89  | 32                          | 81         | 14                                         | 35.5 |  |
| 36                         | 36                                 | 92    | 30                                    | 76  | 37                                        | 94  | 32                          | 81         | 14 <sup>1</sup> /2                         | 37   |  |
| 38                         | 38                                 | 97    | 32                                    | 81  | 39                                        | 99  | 33                          | 84         | 15                                         | 38   |  |
| 40                         | 40                                 | 102   | 34                                    | 87  | 41                                        | 104 | 33                          | 84         | 15 <sup>1</sup> /2                         | 39.5 |  |
| 42                         | 42                                 | 107   | 36                                    | 92  | 43                                        | 109 | 34                          | 87         | 16                                         | 40.5 |  |
| 44                         | 44                                 | 112   | 39                                    | 99  | 45                                        | 114 | 34                          | 87         | 16 <sup>1</sup> /2                         | 42   |  |
| 46                         | 46                                 | 117   | 42                                    | 107 | 47                                        | 119 | 35                          | 89         | 17                                         | 43   |  |
| 48                         | 48                                 | 122   | 44                                    | 112 | 49                                        | 124 | 35                          | 89         | 17 <sup>1</sup> /2                         | 44.5 |  |
| 50                         | 50                                 | 127   | 46                                    | 117 | 51                                        | 130 | 35                          | 89         | 18                                         | 46   |  |
| 52                         | 52                                 | 132   | 48                                    | 122 | 53                                        | 135 | 35                          | 89         | 18 <sup>1</sup> / <sub>2</sub>             | 47   |  |
| 54                         | 54                                 | 137   | 50                                    | 127 | 55                                        | 140 | 35                          | 89         | 19                                         | 48.5 |  |
| 56                         | 56                                 | 142.5 | 52                                    | 132 | 57                                        | 145 | 35                          | 89         | 19 <sup>1</sup> / <sub>2</sub>             | 49.5 |  |

### **BODY MEASUREMENTS IN INCHES/CENTIMETERS: ADULTS**

MESURES DU CORPS EN CENTIMETRES: ADULTE / MEDIDAS DEL CUERPO EN CENTIMETROS:ADULTO

MISSES': About 5'5" to 5'6" height. MISS PETITE: About 5'2" to 5'3" height.