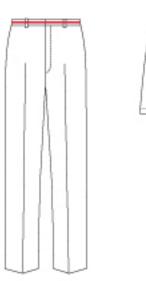

#### PANTS / PANTALON / PANTALON

The waist measurement determines the size Le tour de taille détermine la taille La medida delcontorno cintura determina la talla