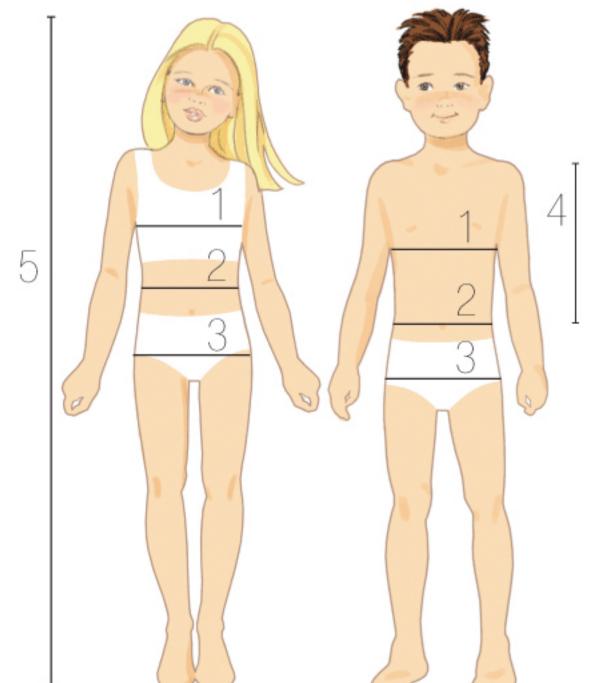

### **MEASURE YOUR BODY**

BUST/CHEST—around the fullest part of the bust/chest

∃ **HIP**—around fullest part of hip

A BACK WAIST LENGTH—From the base of neck to the natural waistline

HEIGHT—Measure (without shoes) standing against a wall

### **MESUREZ VOTRE CORPS**

- POITRINE—autour de la partie plus forte de la poitrine
- 2 **TAILLE**—autour de la taille naturelle
- 3 HANCHES—autour de la partie plus forte
- 4 LONGUEUR DOS—Depuis la base du cou jusqu'à la taille naturelle

### **MIDA SU CUERPO**

- BUSTO/PECHO—alrededor de la parte más voluminosa del busto/pecho
- CINTURA—alrededor de la cintura natural
- CADERAS—alrededor de la parte más voluminosa
- 4 LARGO DE ESPALDA—Desde la base del cuello hasta la cintura natural
- ESTATURA Medirse (sin zapatos) de pie apoyado sobre una pared

## BODY MEASUREMENTS IN INCHES/CENTIMETERS: KIDS

### MESURES DU CORPS EN CENTIMETRES: ENFANT / MEDIDAS DEL CUERPO EN CENTIMETROS: NIÑOS

**INFANTS:** For babies who are not yet walking.

**BÉBÉS:** Pour bébés qui ne marchent pas encore. **BEBÉS:** Para bebés que todavía no caminan.