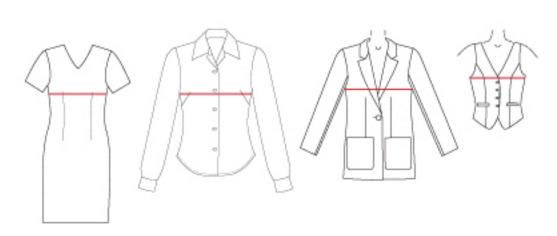

#### TOPS / HAUTS / CAMISAS

The bust measurement determines the size Le tour de poitrine détermine la taille La medida del busto determina la talla