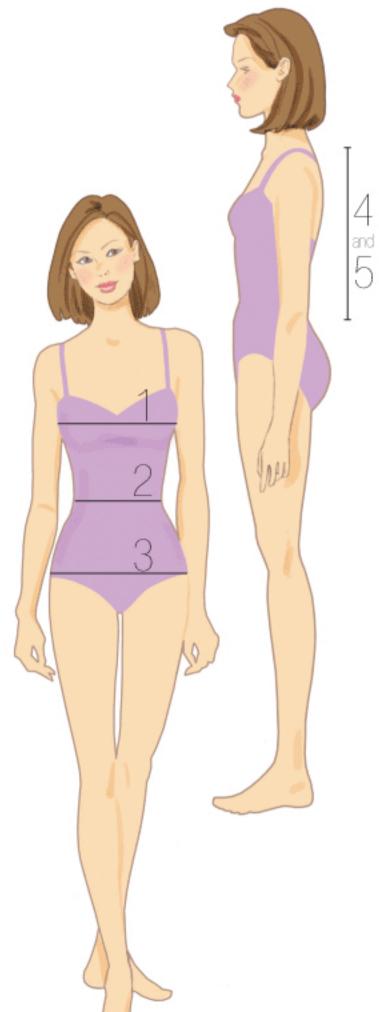

### **MEASURE YOUR BODY**

BUST/CHEST—around the fullest part of the bust/chest

∃ **HIP**—around fullest part of hip

A BACK WAIST LENGTH—From the base of neck to the natural waistline

HEIGHT—Measure (without shoes) standing against a wall

### **MESUREZ VOTRE CORPS**

- POITRINE—autour de la partie plus forte de la poitrine
- 2 **TAILLE**—autour de la taille naturelle
- 3 HANCHES—autour de la partie plus forte
- 4 LONGUEUR DOS—Depuis la base du cou jusqu'à la taille naturelle

### **MIDA SU CUERPO**

- BUSTO/PECHO—alrededor de la parte más voluminosa del busto/pecho
- CINTURA—alrededor de la cintura natural
- CADERAS—alrededor de la parte más voluminosa
- 4 LARGO DE ESPALDA—Desde la base del cuello hasta la cintura natural
- ESTATURA Medirse (sin zapatos) de pie apoyado sobre una pared