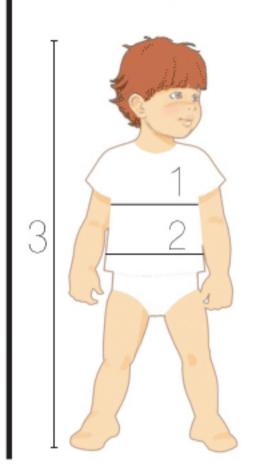

**TODDLERS**': Between a baby and child. Pants have diaper allowance.

JEUNES ENFANTS: Pour les tailles entre bébé et jeune enfant.

Le pantalon a de l'ampleur pour la couche.

NIÑITOS: Para tallas entre bebé y niñito. El pantalón tiene amplitud para el pañal.

| SIZES<br>TAILLES<br>TALLAS | BU  | EST<br>STE<br>CHO | 2 WAIL<br>TAIL<br>CINT         |     | 3 HEIGHT<br>STATURE<br>ESTATURA |     |  |  |
|----------------------------|-----|-------------------|--------------------------------|-----|---------------------------------|-----|--|--|
|                            | in. | cm.               | in.                            | cm. | in.                             | cm. |  |  |
| 1/2                        | 19  | 48                | 19                             | 48  | 28                              | 71  |  |  |
| 1                          | 20  | 51                | 19 <sup>1</sup> /2             | 50  | 31                              | 79  |  |  |
| 2                          | 21  | 53                | 20                             | 51  | 34                              | 87  |  |  |
| 3                          | 22  | 56                | 20 <sup>1</sup> / <sub>2</sub> | 52  | 37                              | 94  |  |  |
| 4                          | 23  | 58                | 21                             | 53  | 40                              | 102 |  |  |