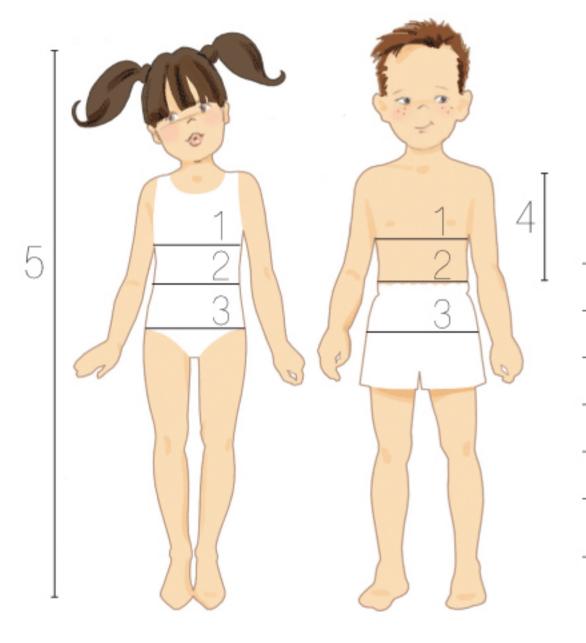

CHILDREN: Child who is walking and not wearing diapers.

ENFANTS: Enfant qui marche et ne porte pas de couches.

NIÑOS: Niño que ya camina y no usa pañales.

| SIZES<br>TAILLES<br>TALLAS | CHEST<br>BUSTE<br>PECHO               |     | WAIST<br>TAILLE<br>CINTURA            |     | HIP<br>BASSIN<br>CADERA |     | BACK W<br>LONG. D<br>LAR. DE   |      | HEIGHT<br>STATURE<br>ESTATURA |     |
|----------------------------|---------------------------------------|-----|---------------------------------------|-----|-------------------------|-----|--------------------------------|------|-------------------------------|-----|
|                            | in.                                   | cm. | in.                                   | cm. | in.                     | cm. | in.                            | cm.  | in.                           | cm. |
| 2                          | 21                                    | 53  | 20                                    | 51  |                         |     | 8 <sup>1</sup> / <sub>2</sub>  | 22   | 35                            | 89  |
| 3                          | 22                                    | 56  | 20 <sup>1</sup> / <sub>2</sub>        | 52  |                         |     | 9                              | 23   | 38                            | 97  |
| 4                          | 23                                    | 58  | 21                                    | 53  | 24                      | 61  | 9 <sup>1</sup> / <sub>2</sub>  | 24   | 41                            | 104 |
| 5                          | 24                                    | 61  | <b>21</b> <sup>1</sup> / <sub>2</sub> | 55  | 25                      | 64  | 10                             | 25.5 | 44                            | 112 |
| 6                          | 25                                    | 64  | 22                                    | 56  | 26                      | 66  | 10 <sup>1</sup> / <sub>2</sub> | 27   | 47                            | 119 |
| 6x                         | <b>25</b> <sup>1</sup> / <sub>2</sub> | 65  | <b>22</b> <sup>1</sup> / <sub>2</sub> | 57  | 26 <sup>1</sup> /2      | 67  | 10 <sup>3</sup> / <sub>4</sub> | 27.5 | 48                            | 122 |

GIRLS / BOYS: For growing girl/boy who has not yet begun to mature.

FILLES/GARÇONS: Pour fille/garçon en pleine croissance. NIÑAS/NIÑOS: Para niña/niño en etapa de crecimiento.

| SIZES<br>TAILLES<br>TALLAS     | CHEST<br>BUSTE<br>PECHO        |          | WAIST<br>TAILLE<br>CINTURA            |     | 3 HIP<br>BASSIN<br>CADERA             |     | BACK WA<br>LONG. DL<br>LAR. DE E |      | HEIGHT<br>STATURE<br>ESTATURA         |     |
|--------------------------------|--------------------------------|----------|---------------------------------------|-----|---------------------------------------|-----|----------------------------------|------|---------------------------------------|-----|
|                                | in.                            | cm.      | in.                                   | cm. | in.                                   | cm. | in.                              | cm.  | in.                                   | cm. |
| 7                              | 26                             | 66       | 23                                    | 58  | 27                                    | 69  | 11 <sup>1</sup> / <sub>2</sub>   | 29.5 | 50                                    | 127 |
| 8                              | 27                             | 69       | 23 <sup>1</sup> /2                    | 60  | 28                                    | 71  | 12                               | 31   | 52                                    | 132 |
| 10                             | 28 <sup>1</sup> / <sub>2</sub> | 73       | 24 <sup>1</sup> / <sub>2</sub>        | 62  | 30                                    | 76  | 12 <sup>3</sup> /4               | 32.5 | 56                                    | 142 |
| 12                             | 30                             | 76       | <b>25</b> <sup>1</sup> / <sub>2</sub> | 65  | 32                                    | 81  | 13 <sup>1</sup> / <sub>2</sub>   | 34.5 | 58 <sup>1</sup> / <sub>2</sub>        | 149 |
| 14                             | 32                             | 81       | <b>26</b> <sup>1</sup> / <sub>2</sub> | 67  | 34                                    | 87  | 14 <sup>1</sup> /4               | 36   | 61                                    | 155 |
| 16                             | 34                             | 87       | <b>27</b> <sup>1</sup> / <sub>2</sub> | 70  | 36                                    | 92  | 15                               | 38   | 61 <sup>1</sup> / <sub>2</sub>        | 156 |
| GIRL'S PLUS / JE               | EUNE FILLES                    | PLUS/JO\ | /ENCITAS PLUS                         | }   |                                       |     |                                  |      |                                       |     |
| 8 <sup>1</sup> / <sub>2</sub>  | 30                             | 76       | 28                                    | 71  | 33                                    | 84  | 12 <sup>1</sup> /2               | 32   | 52                                    | 132 |
| 10 <sup>1</sup> / <sub>2</sub> | 30 <sup>1</sup> / <sub>2</sub> | 80       | 29                                    | 74  | 34 <sup>1</sup> / <sub>2</sub>        | 88  | 13 <sup>1</sup> / <sub>4</sub>   | 34   | 56                                    | 142 |
| 12 <sup>1</sup> /2             | 33                             | 84       | 30                                    | 76  | 36                                    | 92  | 14                               | 35.5 | 58 <sup>1</sup> / <sub>2</sub>        | 149 |
| 14 <sup>1</sup> /2             | 34 <sup>1</sup> / <sub>2</sub> | 88       | 31                                    | 79  | <b>37</b> <sup>1</sup> / <sub>2</sub> | 96  | 14 <sup>3</sup> /4               | 37.5 | 61                                    | 155 |
| 16 <sup>1</sup> /2             | 36                             | 92       | 32                                    | 81  | 39                                    | 99  | 15 <sup>1</sup> / <sub>2</sub>   | 39.5 | <b>63</b> <sup>1</sup> / <sub>2</sub> | 161 |