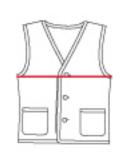

#### JACKETS / VESTE / CHAQUETAS VEST / GILETS / CHALECOS

The chest measurement determines the size Le tour de poitrine détermine la taille La medida del pecho determina la talla