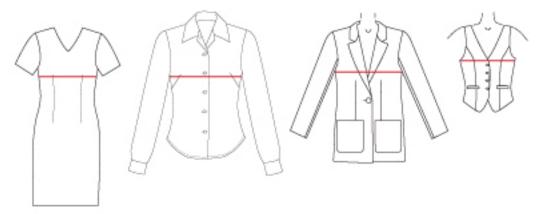

#### JACKETS / VESTE / CHAQUETAS VEST / GILETS / CHALECOS

The chest measurement determines the size Le tour de poitrine détermine la taille La medida del pecho determina la talla

#### SHIRT / CHEMISE / CAMISAS

The neck measurement determines the size Le tour de cou détermine la taille La medida del cuello determina la talla

#### PANTS / PANTALON / PANTALON

The waist measurement determines the size Le tour de taille détermine la taille La medida delcontorno cintura determina la talla

#### TOPS / HAUTS / CAMISAS

The bust measurement determines the size Le tour de poitrine détermine la taille La medida del busto determina la talla