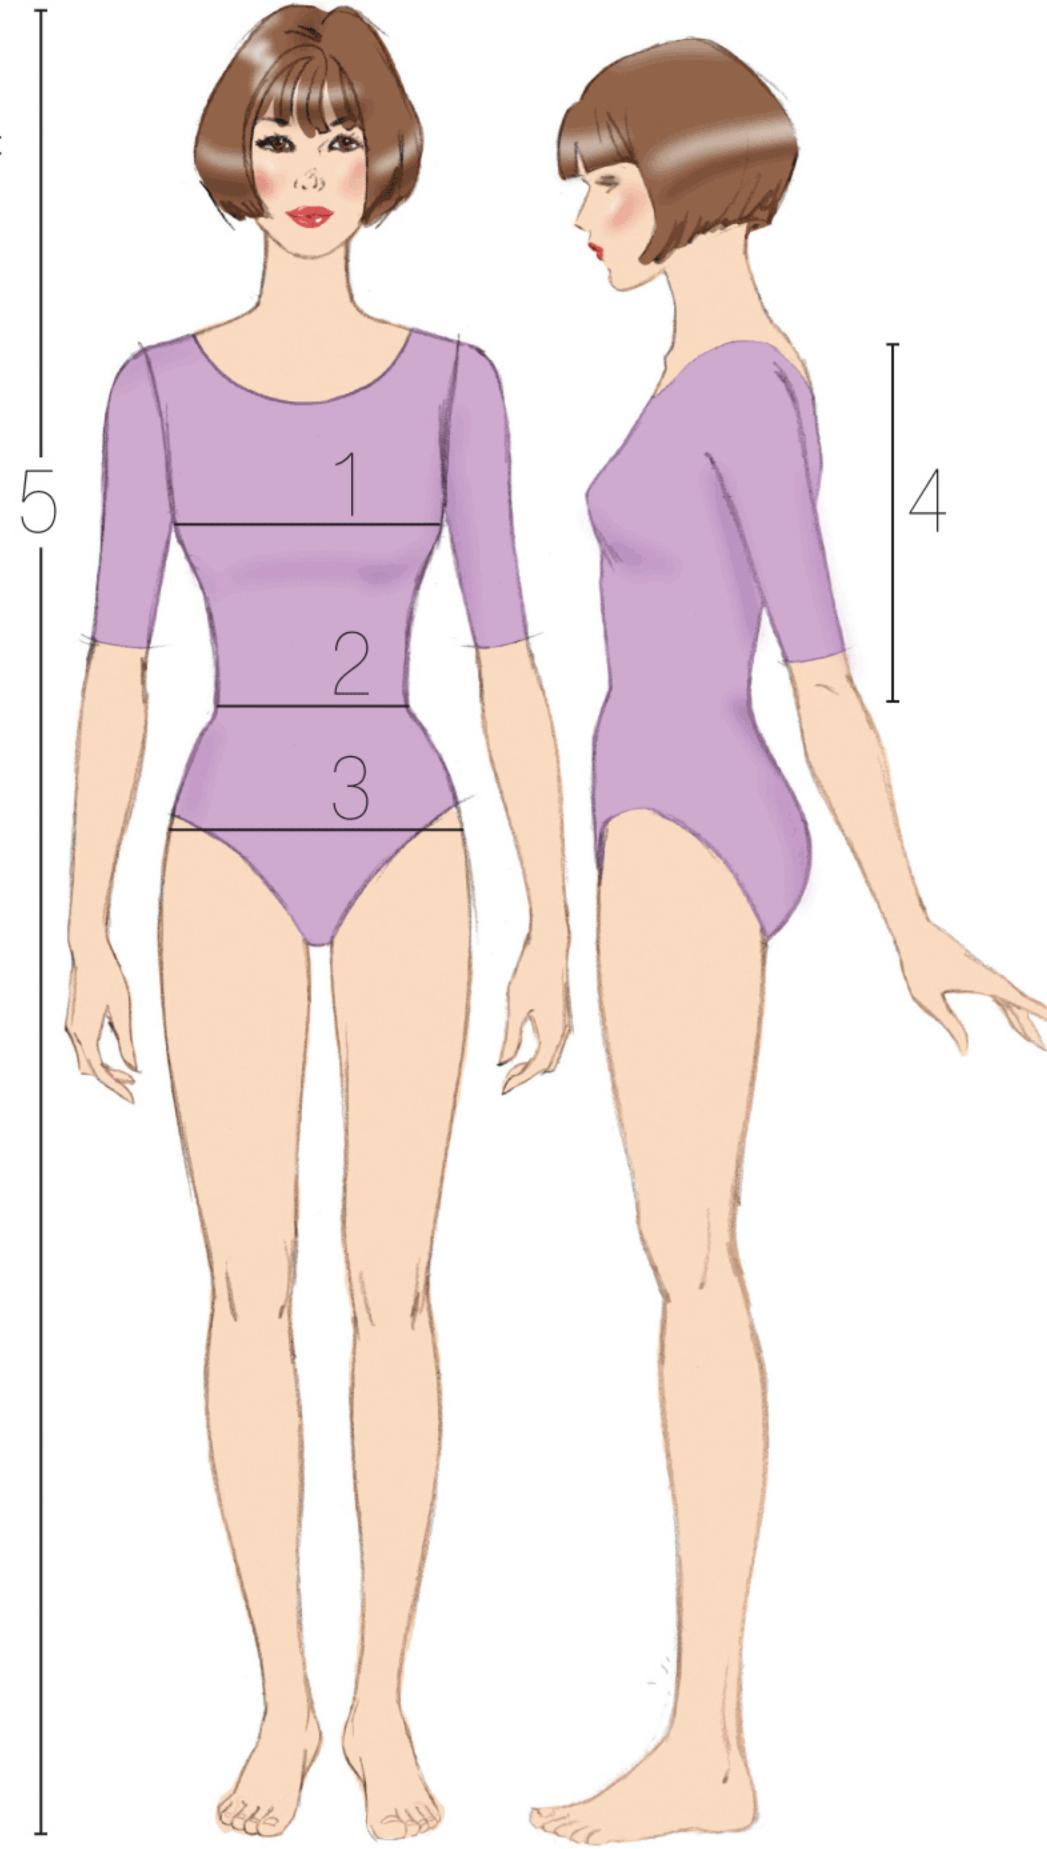

### **MEASURE YOUR BODY**

BUST/CHEST—around the fullest part of the bust/chest

∃ **HIP**—around fullest part of hip

A BACK WAIST LENGTH—From the base of neck to the natural waistline

HEIGHT—Measure (without shoes) standing against a wall

### **MESUREZ VOTRE CORPS**

- POITRINE—autour de la partie plus forte de la poitrine
- 2 **TAILLE**—autour de la taille naturelle
- 3 HANCHES—autour de la partie plus forte
- 4 LONGUEUR DOS—Depuis la base du cou jusqu'à la taille naturelle

### **MIDA SU CUERPO**

- BUSTO/PECHO—alrededor de la parte más voluminosa del busto/pecho
- CINTURA—alrededor de la cintura natural
- CADERAS—alrededor de la parte más voluminosa
- 4 LARGO DE ESPALDA—Desde la base del cuello hasta la cintura natural
- ESTATURA Medirse (sin zapatos) de pie apoyado sobre una pared