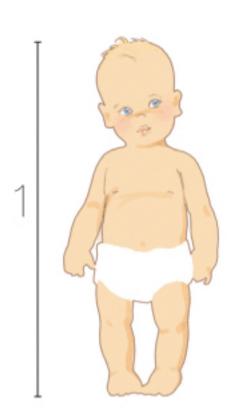

### MESURES DU CORPS EN CENTIMETRES: ENFANT / MEDIDAS DEL CUERPO EN CENTIMETROS: NIÑOS

**INFANTS:** For babies who are not yet walking.

**BÉBÉS:** Pour bébés qui ne marchent pas encore. **BEBÉS:** Para bebés que todavía no caminan.

| SIZES<br>TAILLES<br>TALLAS | POID<br>PESC | S     | 1 HEI | AGE<br>AGE<br>EDAD |        |
|----------------------------|--------------|-------|-------|--------------------|--------|
|                            | lbs.         | kg.   | in.   | cm.                | months |
| Newborn                    | 8-12         | 4-6   | 18-24 | 46-61              | 0-3    |
| Small                      | 13-17        | 6-8   | 25-26 | 64-66              | 6      |
| Medium                     | 18-21        | 8-10  | 27-28 | 69-71              | 9      |
| Large                      | 22-25        | 10-11 | 29-30 | 74-76              | 12     |
| X-Large                    | 26-29        | 12-13 | 31-32 | 79-81              | 18-24  |