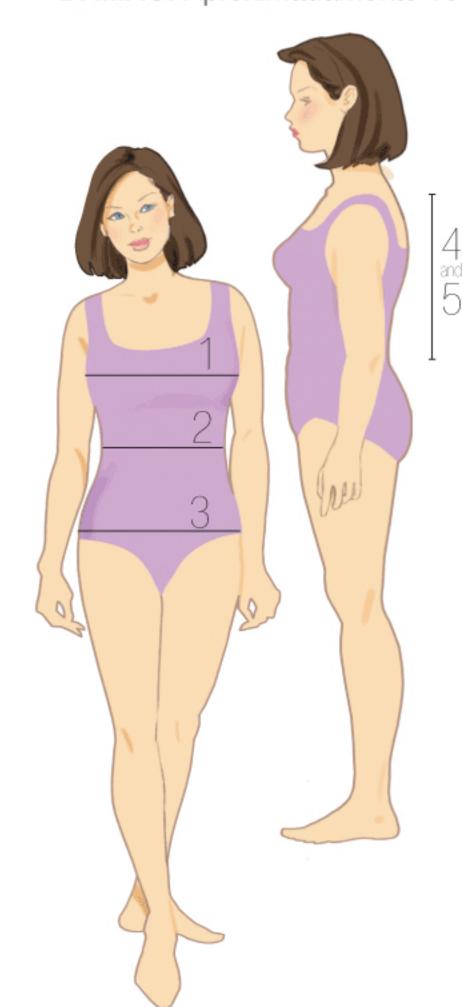

### **MEASURE YOUR BODY**

BUST/CHEST—around the fullest part of the bust/chest

∃ **HIP**—around fullest part of hip

A BACK WAIST LENGTH—From the base of neck to the natural waistline

HEIGHT—Measure (without shoes) standing against a wall

### **MESUREZ VOTRE CORPS**

- POITRINE—autour de la partie plus forte de la poitrine
- 2 **TAILLE**—autour de la taille naturelle
- 3 HANCHES—autour de la partie plus forte
- 4 LONGUEUR DOS—Depuis la base du cou jusqu'à la taille naturelle

### **MIDA SU CUERPO**

- BUSTO/PECHO—alrededor de la parte más voluminosa del busto/pecho
- CINTURA—alrededor de la cintura natural
- CADERAS—alrededor de la parte más voluminosa
- 4 LARGO DE ESPALDA—Desde la base del cuello hasta la cintura natural
- ESTATURA Medirse (sin zapatos) de pie apoyado sobre una pared