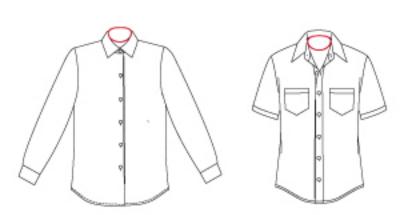

#### SHIRT / CHEMISE / CAMISAS

The neck measurement determines the size Le tour de cou détermine la taille La medida del cuello determina la talla