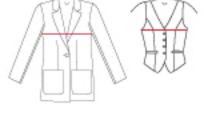

The chest measurement determines the size for jackets and vests. Le tour de poitrine détermine la taille pour veste et gilets.

The neck measurement determines the size for shirts.

Le tour de cou détermine la taille pour chemises.