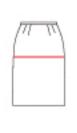

The bust measurement determines the size for dresses & tops.
Le tour de poitrine détermine la taille pour robes et hauts.

The hip measurement determines the size for pants & skirts.
Le tour de hanches détermine la taille pour pantalons et jupes.