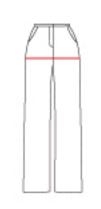

The waist measurement determines the size for pants.
Le tour de taille détermine la taille pour pantalons.