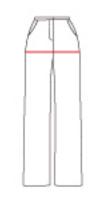

The waist measurement determines the size for pants.
Le tour de taille détermine la taille pour pantalons.