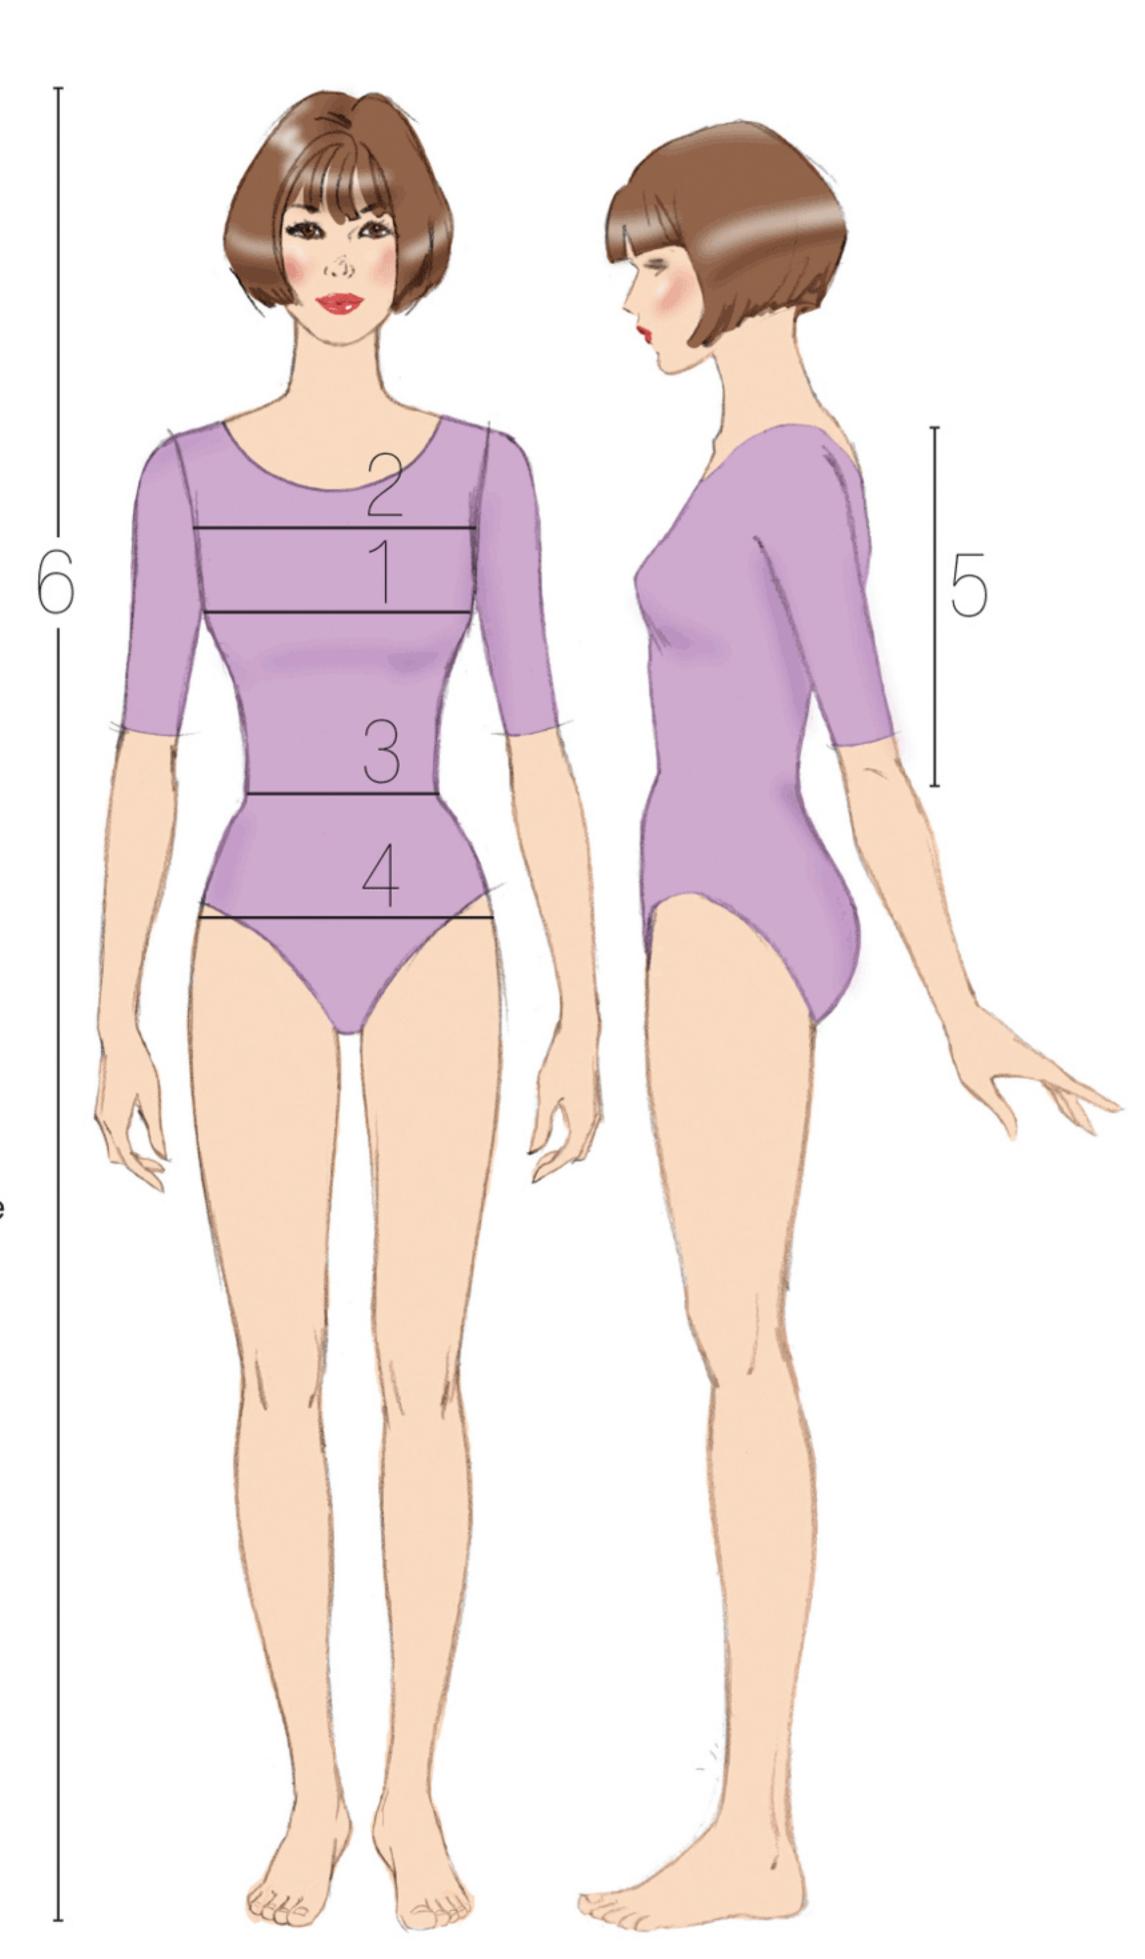

#### **MEASURE YOUR BODY**

- **BUST**—around the fullest part of the bust
- CHEST—around the chest, above the bust, under the arms
- 3 **WAIST**—around natural waist
- 4 **HIP**—around fullest part of hip
- BACK WAIST LENGTH—From the base of neck to the natural waistline
- HEIGHT—Measure (without shoes) standing against a wall

### **MESUREZ VOTRE CORPS**

- POITRINE—autour de la partie plus forte de la poitrine
- 2 **BUSTE**—autour du buste, au-dessus de la poitrine, sous les bras
- 3 **TAILLE**—autour de la taille naturelle
- 4 HANCHES—autour de la partie plus forte
- LONGUEUR DOS—Depuis la base du cou jusqu'à la taille naturelle
- TAILLE—Mesurez en vous tenant debout (sans chaussures) et en vous appuyant contre un mur