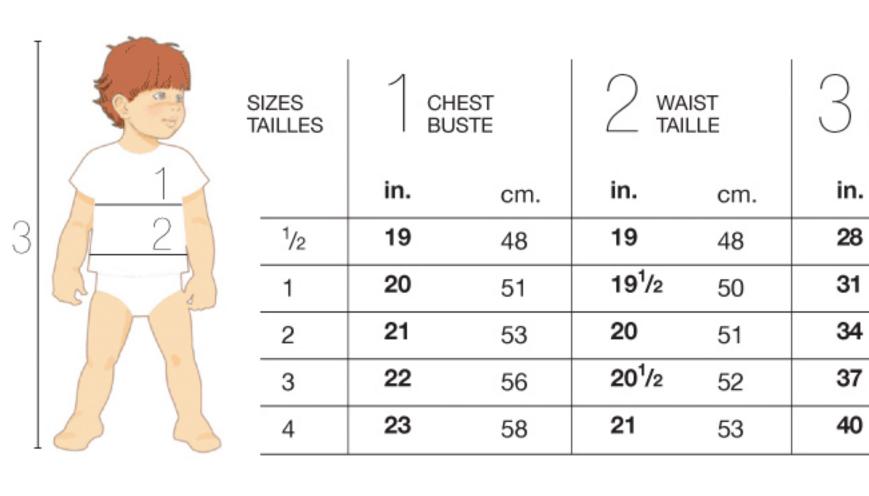

TODDLERS': Between a baby and child. Pants have diaper allowance. JEUNES ENFANTS: Pour les tailles entre bébé et jeune enfant.

HEIGHT STATURE

cm.

71

79

87

94

102