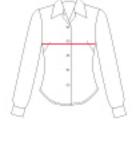

The chest measurement determines the size for jackets and vests. Le tour de poitrine détermine la taille pour veste et gilets.

The neck measurement determines the size for shirts.

Le tour de cou détermine la taille pour chemises.