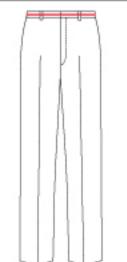

The waist measurement determines the size for pants.
Le tour de taille détermine la taille pour pantalons.