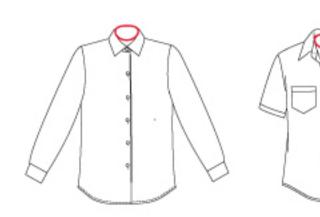

The chest measurement determines the size for jackets and vests. Le tour de poitrine détermine la taille pour veste et gilets.

The neck measurement determines the size for shirts.

Le tour de cou détermine la taille pour chemises.