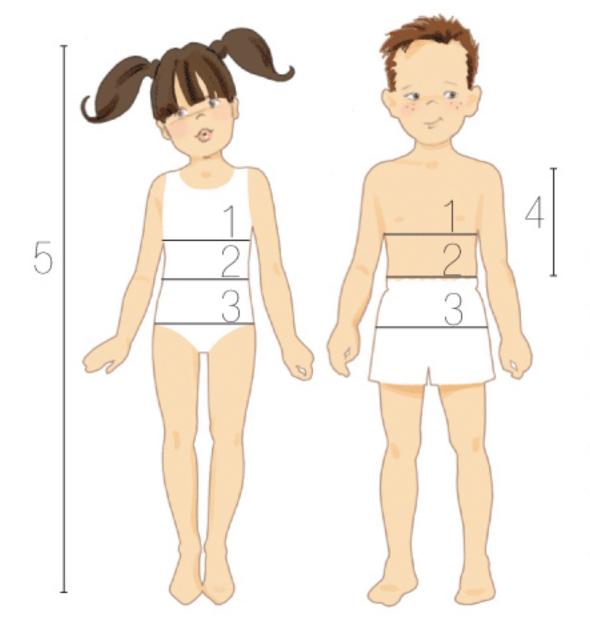

CHILDREN: Child who is walking and not wearing diapers. ENFANTS: Enfant qui marche et ne porte pas de couches.

| SIZES<br>TAILLES | CHEST<br>BUSTE                 |     | 2 WAIST TAILLE                        |     | 3 HIP<br>BASSIN                       |     |                                | AIST LENGTH<br>UR DU DOS | 5 HEIGHT<br>STATURE |     |  |
|------------------|--------------------------------|-----|---------------------------------------|-----|---------------------------------------|-----|--------------------------------|--------------------------|---------------------|-----|--|
|                  | in.                            | cm. | in.                                   | cm. | in.                                   | cm. | in.                            | cm.                      | in.                 | cm. |  |
| 2                | 21                             | 53  | 20                                    | 51  |                                       |     | 81/2                           | 22                       | 35                  | 89  |  |
| 3                | 22                             | 56  | 20 <sup>1</sup> / <sub>2</sub>        | 52  |                                       |     | 9                              | 23                       | 38                  | 97  |  |
| 4                | 23                             | 58  | 21                                    | 53  | 24                                    | 61  | 9 <sup>1</sup> / <sub>2</sub>  | 24                       | 41                  | 104 |  |
| 5                | 24                             | 61  | 21 <sup>1</sup> / <sub>2</sub>        | 55  | 25                                    | 64  | 10                             | 25.5                     | 44                  | 112 |  |
| 6                | 25                             | 64  | 22                                    | 56  | 26                                    | 66  | 10 <sup>1</sup> / <sub>2</sub> | 27                       | 47                  | 119 |  |
| 6x               | 25 <sup>1</sup> / <sub>2</sub> | 65  | <b>22</b> <sup>1</sup> / <sub>2</sub> | 57  | <b>26</b> <sup>1</sup> / <sub>2</sub> | 67  | 10 <sup>3</sup> /4             | 27.5                     | 48                  | 122 |  |

GIRLS / BOYS: For growing girl/boy who has not yet begun to mature. FILLES/GARÇONS: Pour fille/garçon en pleine croissance.

34<sup>1</sup>/<sub>2</sub>

36

88

92

 $14^{1/2}$ 

 $16^{1/2}$ 

| SIZES<br>TAILLES               | CHEST                                             |     | /                                     |     | 3 HIP<br>BASSIN                |     | BACK WAIST LENGTH LONGUEUR DU DOS |      | 5 HEIGHT STATURE               |     |
|--------------------------------|---------------------------------------------------|-----|---------------------------------------|-----|--------------------------------|-----|-----------------------------------|------|--------------------------------|-----|
|                                | in.                                               | cm. | in.                                   | cm. | in.                            | cm. | in.                               | cm.  | in.                            | cm. |
| 7                              | 26                                                | 66  | 23                                    | 58  | 27                             | 69  | 11 <sup>1</sup> / <sub>2</sub>    | 29.5 | 50                             | 127 |
| 8                              | 27                                                | 69  | 23 <sup>1</sup> / <sub>2</sub>        | 60  | 28                             | 71  | 12                                | 31   | 52                             | 132 |
| 10                             | 28 <sup>1</sup> / <sub>2</sub>                    | 73  | <b>24</b> <sup>1</sup> / <sub>2</sub> | 62  | 30                             | 76  | 12 <sup>3</sup> /4                | 32.5 | 56                             | 142 |
| 12                             | 30                                                | 76  | 25 <sup>1</sup> / <sub>2</sub>        | 65  | 32                             | 81  | 13 <sup>1</sup> /2                | 34.5 | 58 <sup>1</sup> / <sub>2</sub> | 149 |
| 14                             | 32                                                | 81  | <b>26</b> <sup>1</sup> / <sub>2</sub> | 67  | 34                             | 87  | 14 <sup>1</sup> /4                | 36   | 61                             | 155 |
| 16                             | 34                                                | 87  | <b>27</b> <sup>1</sup> / <sub>2</sub> | 70  | 36                             | 92  | 15                                | 38   | 61 <sup>1</sup> /2             | 156 |
| GIRL'S PLUS / JE               | GIRL'S PLUS / JEUNE FILLES PLUS / JOVENCITAS PLUS |     |                                       |     |                                |     |                                   |      |                                |     |
| 8 <sup>1</sup> / <sub>2</sub>  | 30                                                | 76  | 28                                    | 71  | 33                             | 84  | 12 <sup>1</sup> /2                | 32   | 52                             | 132 |
| 10 <sup>1</sup> / <sub>2</sub> | 30 <sup>1</sup> / <sub>2</sub>                    | 80  | 29                                    | 74  | 34 <sup>1</sup> / <sub>2</sub> | 88  | 13 <sup>1</sup> /4                | 34   | 56                             | 142 |
| 12 <sup>1</sup> /2             | 33                                                | 84  | 30                                    | 76  | 36                             | 92  | 14                                | 35.5 | 58 <sup>1</sup> /2             | 149 |