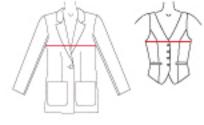

The chest measurement determines the size for jackets and vests. Le tour de poitrine détermine la taille pour veste et gilets.

The neck measurement determines the size for shirts.

Le tour de cou détermine la taille pour chemises.