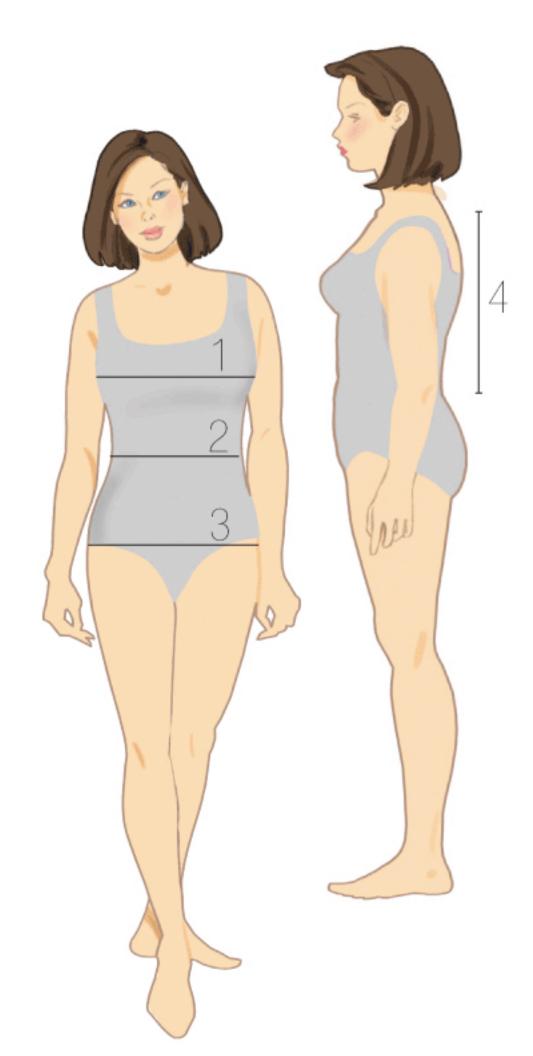

#### **MEASURE YOUR BODY**

- **BUST**—around the fullest part of the bust
- CHEST—around the chest, above the bust, under the arms
- 3 **WAIST**—around natural waist
- 4 **HIP**—around fullest part of hip
- BACK WAIST LENGTH—From the base of neck to the natural waistline
- HEIGHT—Measure (without shoes) standing against a wall

### **MESUREZ VOTRE CORPS**

- POITRINE—autour de la partie plus forte de la poitrine
- 2 **BUSTE**—autour du buste, au-dessus de la poitrine, sous les bras
- 3 **TAILLE**—autour de la taille naturelle
- 4 HANCHES—autour de la partie plus forte
- LONGUEUR DOS—Depuis la base du cou jusqu'à la taille naturelle
- TAILLE—Mesurez en vous tenant debout (sans chaussures) et en vous appuyant contre un mur