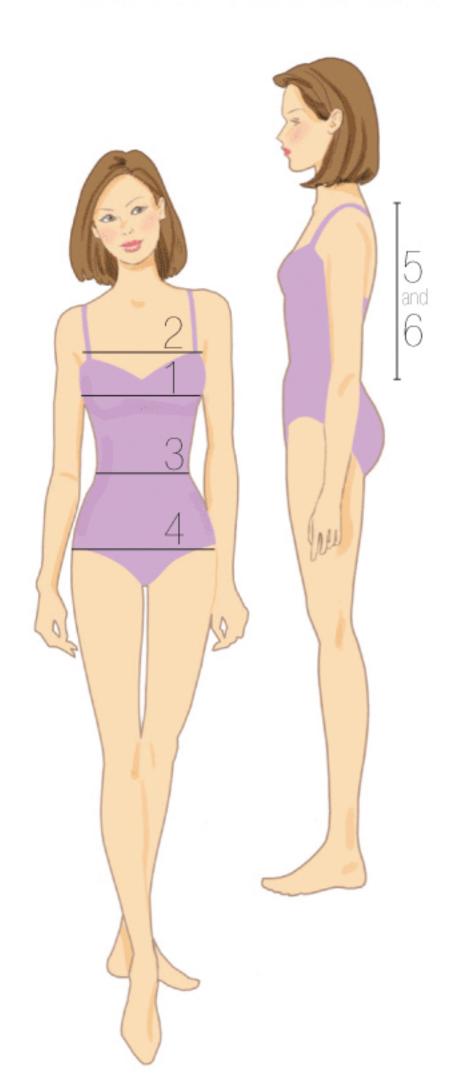

#### **MEASURE YOUR BODY**

- **BUST**—around the fullest part of the bust
- CHEST—around the chest, above the bust, under the arms
- 3 **WAIST**—around natural waist
- 4 **HIP**—around fullest part of hip
- BACK WAIST LENGTH—From the base of neck to the natural waistline
- HEIGHT—Measure (without shoes) standing against a wall

### **MESUREZ VOTRE CORPS**

- POITRINE—autour de la partie plus forte de la poitrine
- 2 **BUSTE**—autour du buste, au-dessus de la poitrine, sous les bras
- 3 **TAILLE**—autour de la taille naturelle
- 4 HANCHES—autour de la partie plus forte
- LONGUEUR DOS—Depuis la base du cou jusqu'à la taille naturelle
- TAILLE—Mesurez en vous tenant debout (sans chaussures) et en vous appuyant contre un mur