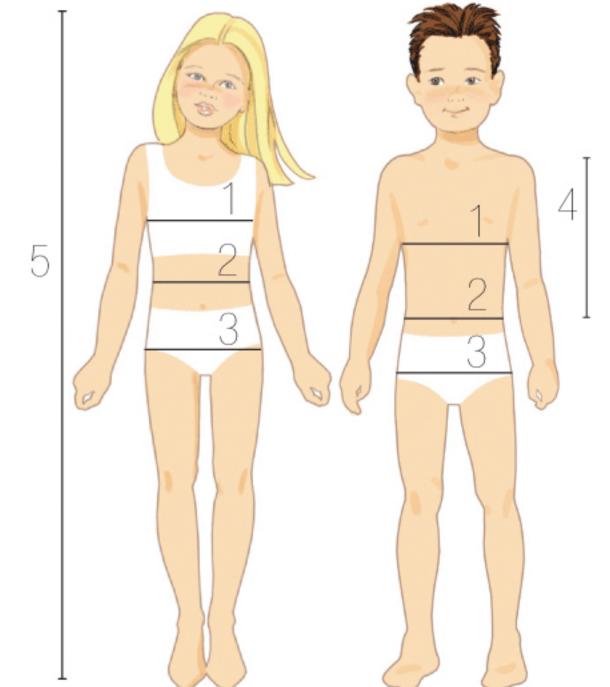

### **MESURES DU CORPS**

MISSES': About 5'5" (1.65cm) to 5'6" (1.68cm) height. MISS PETITE: About 5'2" (1.57cm) to 5'3" (1.60cm) height.

JEUNES FEMMES: Environ 165cm à 167cm de stature. PETITES JEUNES FEMMES: Environ 157cm à 160cm de stature.

| SIZES<br>TAILLES | BUS                            | ST<br>TRINE |                                       | CHEST | · \                            | AIST<br>ILLE |                                | R DE<br>CHES |                                | LENGTH<br>JR DEU DOS |                                | CK WAIST LENGTH<br>DU DOS TAILLE PETITE |
|------------------|--------------------------------|-------------|---------------------------------------|-------|--------------------------------|--------------|--------------------------------|--------------|--------------------------------|----------------------|--------------------------------|-----------------------------------------|
|                  | in.                            | cm.         | in.                                   | cm.   | in.                            | cm.          | in.                            | cm.          | in.                            | cm.                  | in.                            | cm.                                     |
| 4                | 29 <sup>1</sup> / <sub>2</sub> | 75          | <b>27</b> <sup>1</sup> / <sub>2</sub> | 70    | 22                             | 56           | 31 <sup>1</sup> / <sub>2</sub> | 80           | 15 <sup>1</sup> /4             | 39                   | 14                             | 35.5                                    |
| 6                | 30 <sup>1</sup> / <sub>2</sub> | 78          | 28 <sup>1</sup> / <sub>2</sub>        | 73    | 23                             | 58           | 32 <sup>1</sup> / <sub>2</sub> | 83           | 15 <sup>1</sup> /2             | 39.5                 | 14 <sup>1</sup> /4             | 36                                      |
| 8                | 31 <sup>1</sup> / <sub>2</sub> | 80          | 29 <sup>1</sup> / <sub>2</sub>        | 75    | 24                             | 61           | 33 <sup>1</sup> / <sub>2</sub> | 85           | 15 <sup>3</sup> /4             | 40                   | 14 <sup>3</sup> /4             | 37.5                                    |
| 10               | 32 <sup>1</sup> /2             | 83          | 30 <sup>1</sup> / <sub>2</sub>        | 78    | 25                             | 64           | 34 <sup>1</sup> / <sub>2</sub> | 88           | 16                             | 40.5                 | 15                             | 38                                      |
| 12               | 34                             | 87          | 32                                    | 81    | 26 <sup>1</sup> / <sub>2</sub> | 67           | 36                             | 92           | 16 <sup>1</sup> /4             | 41.5                 | 15 <sup>1</sup> /4             | 39                                      |
| 14               | 36                             | 92          | 34                                    | 87    | 28                             | 71           | 38                             | 97           | 16 <sup>1</sup> /2             | 42                   | 15 <sup>1</sup> / <sub>2</sub> | 39.5                                    |
| 16               | 38                             | 97          | 36                                    | 92    | 30                             | 76           | 40                             | 102          | 16 <sup>3</sup> / <sub>4</sub> | 42.5                 | 15 <sup>3</sup> /4             | 40                                      |
| 18               | 40                             | 102         | 38                                    | 97    | 32                             | 81           | 42                             | 107          | 17                             | 43                   | 16                             | 40.5                                    |
| 20               | 42                             | 107         | 40                                    | 102   | 34                             | 87           | 44                             | 112          | 17 <sup>1</sup> /4             | 44                   | 16 <sup>1</sup> / <sub>4</sub> | 41                                      |
| 22               | 44                             | 112         | 42                                    | 107   | 37                             | 94           | 46                             | 117          | 17 <sup>1</sup> /2             | 44.5                 | 16 <sup>1</sup> /2             | 42                                      |
| 24               | 46                             | 117         | 44                                    | 112   | 39                             | 99           | 48                             | 122          | 17 <sup>3</sup> /4             | 45                   | 16 <sup>3</sup> /4             | 42.5                                    |
| 26               | 48                             | 122         | 46                                    | 117   | 41 <sup>1</sup> / <sub>2</sub> | 104          | 50                             | 127          | 18                             | 46                   | 17                             | 43                                      |