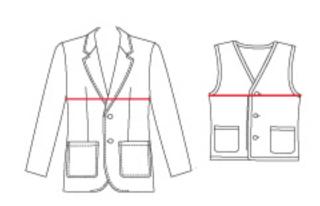

The chest measurement determines the size for jackets and vests. Le tour de poitrine détermine la taille pour veste et gilets.

The neck measurement determines the size for shirts.

Le tour de cou détermine la taille pour chemises.