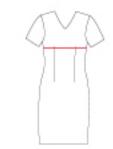

The bust measurement determines the size for dresses & tops.
Le tour de poitrine détermine la taille pour robes et hauts.

The hip measurement determines the size for pants & skirts.
Le tour de hanches détermine la taille pour pantalons et jupes.