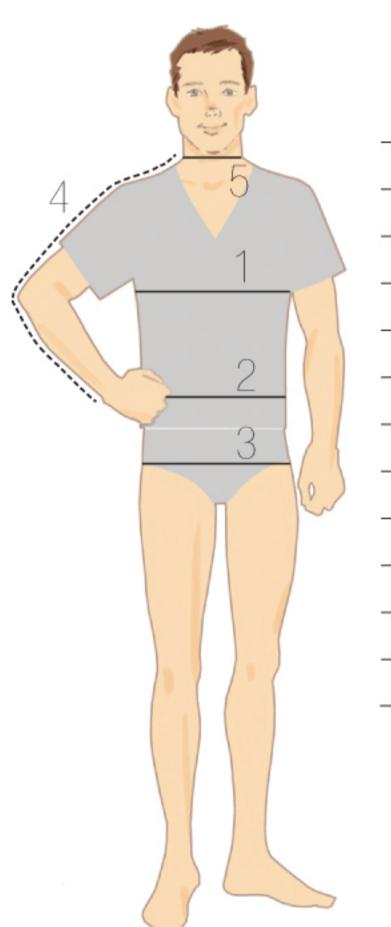

#### **MEASURE YOUR BODY**

- **BUST**—around the fullest part of the bust
- CHEST—around the chest, above the bust, under the arms
- 3 **WAIST**—around natural waist
- 4 **HIP**—around fullest part of hip
- BACK WAIST LENGTH—From the base of neck to the natural waistline
- HEIGHT—Measure (without shoes) standing against a wall

### **MESUREZ VOTRE CORPS**

- POITRINE—autour de la partie plus forte de la poitrine
- 2 **BUSTE**—autour du buste, au-dessus de la poitrine, sous les bras
- 3 **TAILLE**—autour de la taille naturelle
- 4 HANCHES—autour de la partie plus forte
- LONGUEUR DOS—Depuis la base du cou jusqu'à la taille naturelle
- TAILLE—Mesurez en vous tenant debout (sans chaussures) et en vous appuyant contre un mur